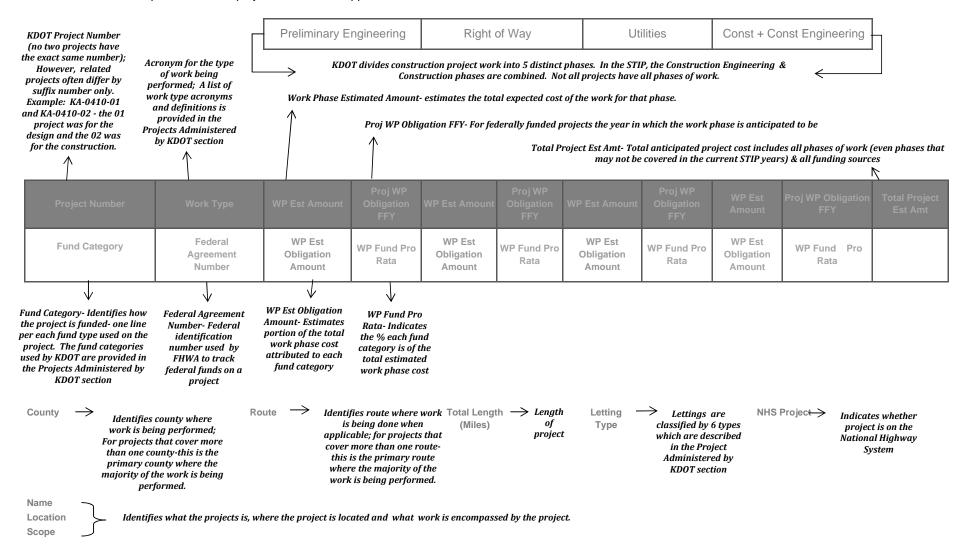

Appendix A is a list of interim FFY 2013 projects with a work phase(s) anticipated to obligate during the preparation and comment period of the new FFY 2014-2017 STIP. The index is in county, then project number order. Appendix B lists all projects with at least one work phase anticipated to obligate within the FFY 2014-2017 STIP. The projects are indexed by county and then project number order. Both appendixes provide general project information including project number, scope, work type, letting type, location description, county, route, length, and letting type. Additionally, project funding information including identification of project work phase(s), work phase(s) year of anticipated obligation, total work phase(s) cost estimate and total project estimated cost is provided. (The total estimated project cost includes all work phase(s) even those that are not within the period of the current STIP. For this reason, the individual work phase totals listed in the STIP do not always sum to the total estimated project cost.) Furthermore, for work phases anticipated to obligate in the STIP FFY 2014-2017 or for interim projects in FFY 2013, funding sources are identified along with the participation anticipated from each source.

The project indexes include the following project related information (\*) indicates the project related information in Appendix D; Appendix A & B provide all items listed except Planned Con-

| version:                                                                                                          |                | ed below are definitions for                                |
|-------------------------------------------------------------------------------------------------------------------|----------------|-------------------------------------------------------------|
| <ul> <li>County* - identifies county where work occurs</li> </ul>                                                 | •              | <u>vpe</u> acronyms used in the pros (Appendixes A, B & D). |
| <ul> <li>Fund Category Code – how the<br/>project is funded; one line is</li> </ul>                               | ADMIN<br>ASPH  | ADMINISTRATION<br>ASPHALT PAVEMENT SHOUL -                  |
| shown for each type of fund<br>used on a project                                                                  | BR             | DERS<br>BRIDGE                                              |
| <ul> <li><u>Letting Type</u> – identifies whether a project is being let or not and if</li> </ul>                 | BR-OL<br>BR-WD | BRIDGE OVERLAY<br>BRIDGE WIDEN                              |
| let who is letting the project                                                                                    | BRDEC          | BRIDGE DECK                                                 |
| <ul> <li>NHS Project – indicates whether<br/>project is on the National High-</li> </ul>                          | BRPAT<br>BRPNT | BRIDGE DECK PATCHING<br>BRIDGE PAINT                        |
| way System                                                                                                        | BRREM<br>BRRPL | BRIDGE REMOVAL<br>BRIDGE REPLACEMENT                        |
| <ul> <li>Planned Conversion – anticipated<br/>dollar amount to be converted</li> </ul>                            | BRRPR          | BRIDGE REPAIR BRIDGE SUBSTRUCTURE                           |
| to federal funds through the                                                                                      | BRSUB<br>BRSUP | BRIDGE SUPERSTRUCTURE                                       |
| conversion of AC project • Project Length - in miles                                                              | CBGUT<br>CCTV  | CURB & GUTTER<br>REMOTE TRAFFIC                             |
| Project Location – brief description of                                                                           | CONC           | MONITORING CONCRETE PAVEMENT                                |
| where the project is • <a href="Project Name">Project Name</a> * <a href="Peroject Name">–general description</a> |                | /SHOULDER                                                   |
| of the project • <u>Project Number*</u> -KDOT number                                                              | CONST<br>CONVT | CONSTRUCTION CONTRACTS CONVENTIONAL SEAL                    |
| used to track individual project                                                                                  | CRRPR<br>CRYOL | CRACK REPAIR COLD RECYCLE & OVERLAY                         |
| work • <u>Project Scope</u> –general description                                                                  | CULV<br>DET    | CULVERT<br>DETOUR(S)                                        |
| of the work being performed                                                                                       | DIAGD          | DIAMOND GRINDING CONCR                                      |
| <ul> <li>Route* - identifies route on<br/>which work occurs</li> </ul>                                            | FENCE          | PAVEMENT<br>FENCING                                         |
| • Work Phase – identifies the phase of                                                                            | FLOOD<br>FLTSG | FLOOD DAMAGE<br>FLASHING LIGHT SIGNALS                      |
| work being performed <u>• Work Phase Estimate</u> – the esti-                                                     | FUNDS          | FUNDS ONLY                                                  |
| mated cost to complete the                                                                                        | GDFC<br>GGMOD  | GUARD FENCE<br>GORE & GUARD FENCE                           |
| work phase. <ul> <li>Work Phase Estimated Obligation</li> </ul>                                                   | GR<br>GR-CU    | GRADING<br>GRADE & CULVERT                                  |
| Amt – expected dollar amount to be obligated for the work phase by                                                | GRBR<br>GRBRS  | GRADE & BRIDGE<br>GRADE, BRIDGE & SURFACING                 |
| fund category.                                                                                                    | GRSU           | GRADE & SURFACING                                           |
| <ul> <li>Work Phase Fund Prorata - the per -<br/>centage of the funds for the</li> </ul>                          | HSPRV<br>INTCH | HISTORIC PRESERVATION INTERCHANGE(S)                        |
| work phase being contributed by the fund category                                                                 | INTER          | INTERSECTION IMPROVEMENT                                    |
| <ul> <li>Work Phase Obligation FFY – the</li> </ul>                                                               | ITS            | INTELLIGENT TRANS-<br>PORTATION SYSTEM                      |
| federal fiscal year in which the work phase is anticipated to be                                                  | JTRPR          | JOINT REPAIR                                                |
| obligated                                                                                                         | LNDBT          | LANDSCAPING & BEAUTIF- ICATION                              |
| <ul> <li>Work Type - the type of work to be<br/>accomplished during the</li> </ul>                                | LT             | LIGHTING                                                    |
| project                                                                                                           | MILOV          | MILLING & OVERLAY                                           |