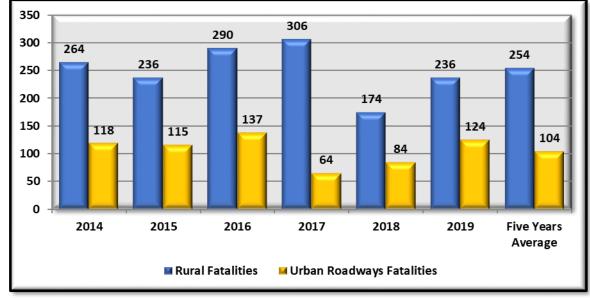

#### Rural and Urban

| Rural Roadways                  |                                                 |                           |
|---------------------------------|-------------------------------------------------|---------------------------|
| Kansas 2019 Rural<br>Fatalities | 5 Year (2014-2018) Annual<br>Fatalities Average | Percent to 5 Year Average |
| 236                             | 254                                             | -7.1%                     |

| Urban Roadways                           |                                                                        |       |
|------------------------------------------|------------------------------------------------------------------------|-------|
| Kansas 2019 Urban<br>Roadways Fatalities | 5 Year (2014-2018) Annual Fatalities Average Percent to 5 Year Average |       |
| 124                                      | 104                                                                    | 19.7% |