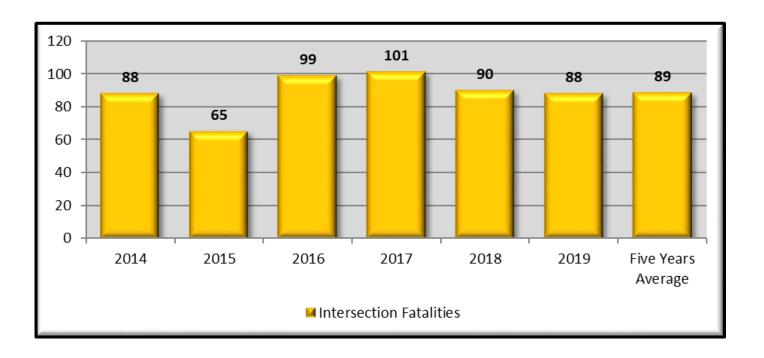

## Intersections

| Kansas 2019 Intersection Fatalities | 5 Year (2014-2018) Annual<br>Fatalities Average | Percent to 5 Year Average |
|-------------------------------------|-------------------------------------------------|---------------------------|
| 88                                  | 89                                              | -0.7%                     |