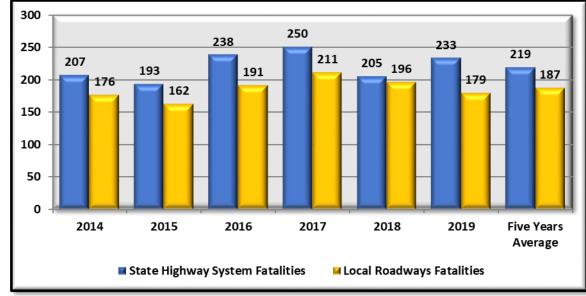

#### Statewide Fatalities

#### Local and State

| Local Roadways                           |                                                 |                              |
|------------------------------------------|-------------------------------------------------|------------------------------|
| Kansas 2019 Local<br>Roadways Fatalities | 5 Year (2014-2018) Annual<br>Fatalities Average | Percent to 5 Year<br>Average |
| 179                                      | 187                                             | -4.4%                        |

| State Highway System                                                  |     |      |
|-----------------------------------------------------------------------|-----|------|
| Kansas 2019 State Highway 5 Year (2014-2018) Annual Percent to 5 Year |     |      |
| System Fatalities Fatalities Average Average                          |     |      |
| 233                                                                   | 219 | 6.6% |

|           |                              |                                   |                                              |                   |                                   | State Highway System |                              |                                |                                   |                   |                                   |  |  |
|-----------|------------------------------|-----------------------------------|----------------------------------------------|-------------------|-----------------------------------|----------------------|------------------------------|--------------------------------|-----------------------------------|-------------------|-----------------------------------|--|--|
| District  | 2019<br>Annual<br>Fatalities | Local 2019 Total Local Fatalities | Roadways  2019 % of all  District Fatalities | 5 Year<br>Average | Change vs<br>Five-Year<br>Average | District<br>1        | 2019<br>Annual<br>Fatalities | 2019 Total State<br>Fatalities | 2019 % of all District Fatalities | 5 Year<br>Average | Change vs<br>Five-Year<br>Average |  |  |
| 1         | 133                          | 59                                | 44%                                          | 64.40             | -9.2%                             | 2                    | 48                           | 31                             |                                   | 31.20             | -0.6%                             |  |  |
|           |                              |                                   |                                              |                   |                                   |                      |                              |                                | 65%                               |                   |                                   |  |  |
| 2         | 48                           | 17                                | 35%                                          | 12.80             | 24.7%                             | 3                    | 20                           | 14                             | 70%                               | 19.00             | -35.7%                            |  |  |
| 3         | 20                           | 6                                 | 30%                                          | 7.40              | -23.3%                            | 4                    | 65                           | 45                             | 69%                               | 37.60             | 16.4%                             |  |  |
| 4         | 65                           | 20                                | 31%                                          | 21.40             | -7.0%                             | 5                    | 108                          | 48                             | 44%                               | 43.00             | 10.4%                             |  |  |
| 5         | 108                          | 60                                | 56%                                          | 69.40             | -15.7%                            | 3                    | 108                          | 40                             | 4470                              | 43.00             | 10.4%                             |  |  |
| 6         | 38                           | 17                                | 45%                                          | 11.80             | 30.6%                             | 6                    | 38                           | 21                             | 55%                               | 24.20             | -15.2%                            |  |  |
| Statewide | 412                          | 179                               | 43%                                          | 187.20            | -4.4%                             | Statewide            | 412                          | 233                            | 57%                               | 218.60            | 6.6%                              |  |  |