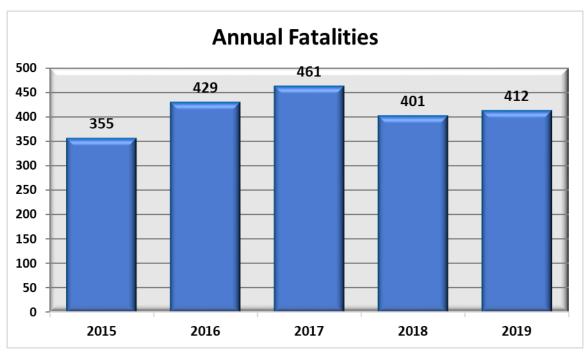

# Annual Dashboard Report of 2019



By: Hemin J. Mohammed, Ph.D.

Data is incomplete and unofficial at this time Unless otherwise noted, all data are shown for the years 2015 through 2019.

#### Statewide Fatalities







## Five-Year Average Fatalities by Category





# Fatalities by Month





#### Local and State

| Local Roadways                           |                                                 |                              |
|------------------------------------------|-------------------------------------------------|------------------------------|
| Kansas 2019 Local<br>Roadways Fatalities | 5 Year (2014-2018) Annual<br>Fatalities Average | Percent to 5 Year<br>Average |
| 179                                      | 187                                             | -4.4%                        |

| State Highway System                                                  |     |      |
|-----------------------------------------------------------------------|-----|------|
| Kansas 2019 Sta