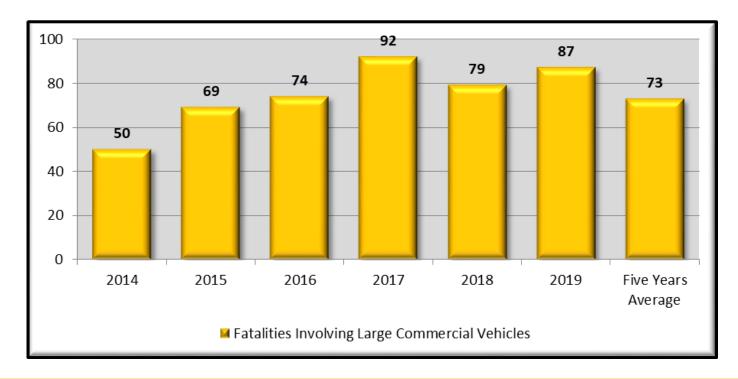

# Large Commercial Vehicles

| Large Commercial Vehicles                                     |                                                 |                              |  |  |  |  |  |  |  |
|---------------------------------------------------------------|-------------------------------------------------|------------------------------|--|--|--|--|--|--|--|
| 2019 Annual Fatalities Involving<br>Large Commercial Vehicles | 5 Year (2014-2018) Annual<br>Fatalities Average | Percent to 5<br>Year Average |  |  |  |  |  |  |  |
| 87                                                            | 73                                              | 19.5%                        |  |  |  |  |  |  |  |