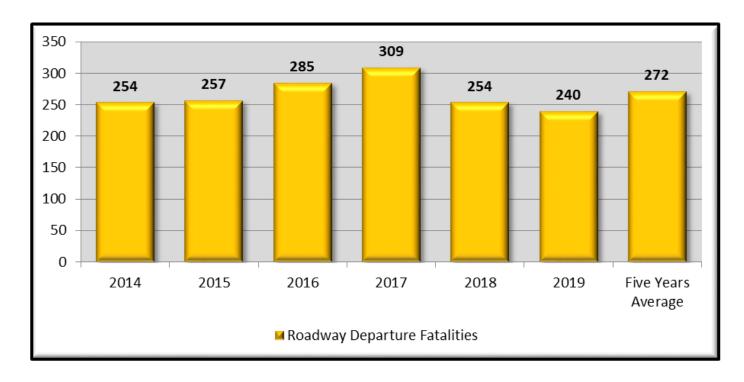

# Roadway Departure

| Roadway Departure                           |                                              |                           |
|---------------------------------------------|----------------------------------------------|---------------------------|
| 2018 Annual Roadway<br>Departure Fatalities | 5 Year (2014-2018) Annual Fatalities Average | Percent to 5 Year Average |
| 240                                         | 272                                          | -11.7%                    |