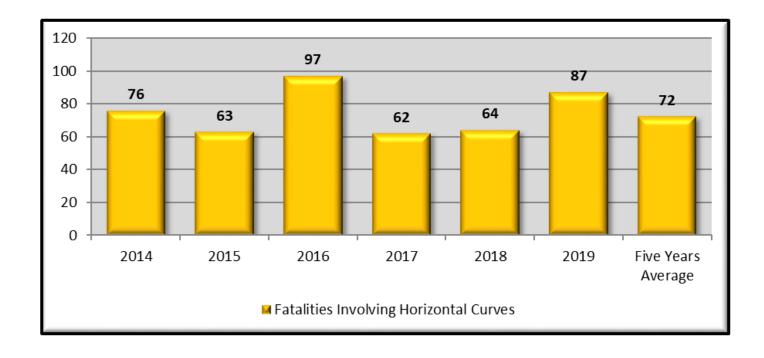

#### Horizontal Curves

| Kansas 2019 Annual<br>Fatalities Involving<br>Horizontal Curves | 5 Year (2014-2018) Annual<br>Fatalities Average | Percent to 5 Year Average |
|-----------------------------------------------------------------|-------------------------------------------------|---------------------------|
| 87                                                              | 72                                              | 20.2%                     |