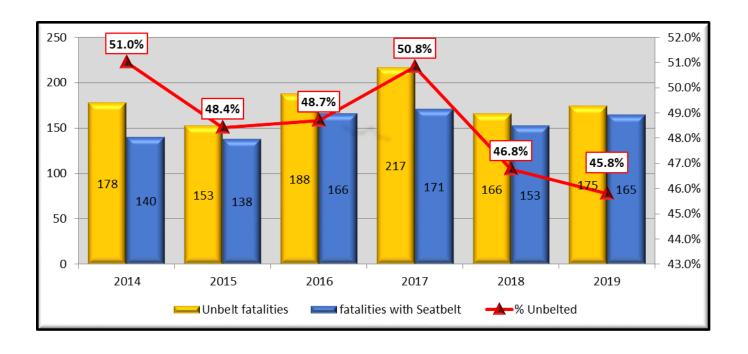

## Occupant Protection

| 2019 Annual % Unbelted Fatalities | 5 Year (2014-2018) Average % Unbelted | Percent Change |
|-----------------------------------|---------------------------------------|----------------|
| 45.81%                            | 49.14%                                | -6.78%         |