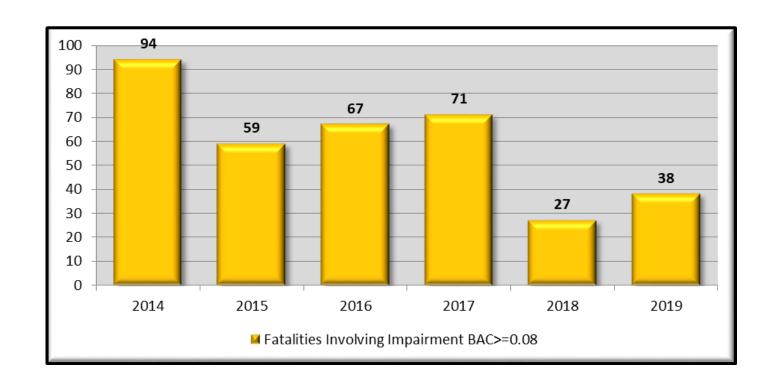

## Impaired Driver

Note: Information on BAC is often delayed and numbers for the past two years are likely to increase significantly.