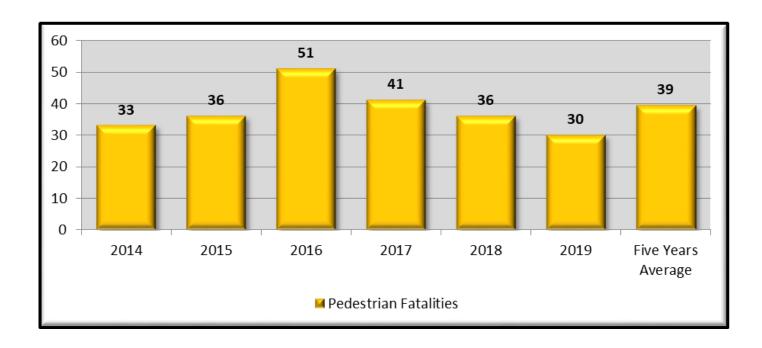

#### Pedestrians

| Pedestrians                          |                                                 |                           |
|--------------------------------------|-------------------------------------------------|---------------------------|
| 2019 Annual Pedestrian<br>Fatalities | 5 Year (2014-2018) Annual<br>Fatalities Average | Percent to 5 Year Average |
| 30                                   | 39                                              | -23.9%                    |