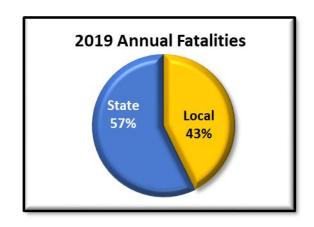

#### Local and State

| Local Roadways                           |                                                 |                              |
|------------------------------------------|-------------------------------------------------|------------------------------|
| Kansas 2019 Local<br>Roadways Fatalities | 5 Year (2014-2018) Annual<br>Fatalities Average | Percent to 5 Year<br>Average |
| 179                                      | 187                                             | -4.4%                        |

| State Highway System                                                  |     |      |
|-----------------------------------------------------------------------|-----|------|
| Kansas 2019 State Highway 5 Year (2014-2018) Annual Percent to 5 Year |     |      |
| System Fatalities Fatalities Average Average                          |     |      |
| 233                                                                   | 219 | 6.6% |

|           |                              |                                   |                                              |                   |                                   | State Highway System |                              |                                |                                   |                   |                                   |  |  |
|-----------|------------------------------|-----------------------------------|----------------------------------------------|-------------------|-----------------------------------|----------------------|------------------------------|--------------------------------|-----------------------------------|-------------------|-----------------------------------|--|--|
| District  | 2019<br>Annual<br>Fatalities | Local 2019 Total Local Fatalities | Roadways  2019 % of all  District Fatalities | 5 Year<br>Average | Change vs<br>Five-Year<br>Average | District<br>1        | 2019<br>Annual<br>Fatalities | 2019 Total State<br>Fatalities | 2019 % of all District Fatalities | 5 Year<br>Average | Change vs<br>Five-Year<br>Average |  |  |
| 1         | 133                          | 59                                | 44%                                          | 64.40             | -9.2%                             | 2                    | 48                           | 31                             |                                   | 31.20             | -0.6%                             |  |  |
|           |                              |                                   |                                              |                   |                                   |                      |                              |                                | 65%                               |                   |                                   |  |  |
| 2         | 48                           | 17                                | 35%                                          | 12.80             | 24.7%                             | 3                    | 20                           | 14                             | 70%                               | 19.00             | -35.7%                            |  |  |
| 3         | 20                           | 6                                 | 30%                                          | 7.40              | -23.3%                            | 4                    | 65                           | 45                             | 69%                               | 37.60             | 16.4%                             |  |  |
| 4         | 65                           | 20                                | 31%                                          | 21.40             | -7.0%                             | 5                    | 108                          | 48                             | 44%                               | 43.00             | 10.4%                             |  |  |
| 5         | 108                          | 60                                | 56%                                          | 69.40             | -15.7%                            | 3                    | 108                          | 40                             | 4470                              | 43.00             | 10.4%                             |  |  |
| 6         | 38                           | 17                                | 45%                                          | 11.80             | 30.6%                             | 6                    | 38                           | 21                             | 55%                               | 24.20             | -15.2%                            |  |  |
| Statewide | 412                          | 179                               | 43%                                          | 187.20            | -4.4%                             | Statewide            | 412                          | 233                            | 57%                               | 218.60            | 6.6%                              |  |  |