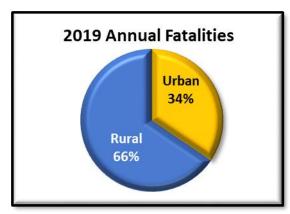

#### Rural and Urban

| Rural Roadways                  |                                                 |                           |
|---------------------------------|-------------------------------------------------|---------------------------|
| Kansas 2019 Rural<br>Fatalities | 5 Year (2014-2018) Annual<br>Fatalities Average | Percent to 5 Year Average |
| 236                             | 254                                             | -7.1%                     |

| Urban Roadways                           |                                                                        |       |
|------------------------------------------|------------------------------------------------------------------------|-------|
| Kansas 2019 Urban<br>Roadways Fatalities | 5 Year (2014-2018) Annual Fatalities Average Percent to 5 Year Average |       |
| 124                                      | 104                                                                    | 19.7% |

|           |                              | Rural                          | Roadways                             |                   |                                 |           |                                                                           |            |                     |        |                                 |  |  |
|-----------|------------------------------|--------------------------------|--------------------------------------|-------------------|---------------------------------|-----------|---------------------------------------------------------------------------|------------|---------------------|--------|---------------------------------|--|--|
| District  | 2019<br>Annual<br>Fatalities | 2019 Total Rural<br>Fatalities | 2019 % of all<br>District Fatalities | 5 Year<br>Average | Change vs Five-<br>Year Average |           | Urban Roadways  2019  2019 Total Urban 2019 % of all 5 Year Change vs Fiv |            |                     |        |                                 |  |  |
| 1         | 133                          | 60                             | 45%                                  | 64.00             | -6.7%                           | District  | Annual<br>Fatalities                                                      | Fatalities | District Fatalities |        | Change vs Five-<br>Year Average |  |  |
| 2         | 48                           | 21                             | 44%                                  | 32.40             | -54.3%                          | 1         | 133                                                                       | 57         | 43%                 | 53.40  | 6.3%                            |  |  |
|           |                              |                                |                                      |                   |                                 | 2         | 48                                                                        | 10         | 21%                 | 4.60   | 54.0%                           |  |  |
| 3         | 20                           | 14                             | 70%                                  | 22.20             | -58.6%                          | 3         | 20                                                                        | 2          | 10%                 | 1.33   | 33.3%                           |  |  |
| 4         | 65                           | 55                             | 85%                                  | 44.80             | 18.5%                           | 4         | 65                                                                        | 8          | 12%                 | 3.80   | 52.5%                           |  |  |
| 5         | 108                          | 54                             | 50%                                  | 64.20             | -18.9%                          | 5         | 108                                                                       | 45         | 42%                 | 38.40  | 14.7%                           |  |  |
| 6         | 38                           | 32                             | 84%                                  | 26.40             | 17.5%                           | 6         | 38                                                                        | 2          | 5%                  | 3.25   | -62.5%                          |  |  |
| Statewide | 412                          | 236                            | 57%                                  | 254.00            | -7.6%                           | Statewide | 412                                                                       | 124        | 30%                 | 104.78 | 15.5%                           |  |  |