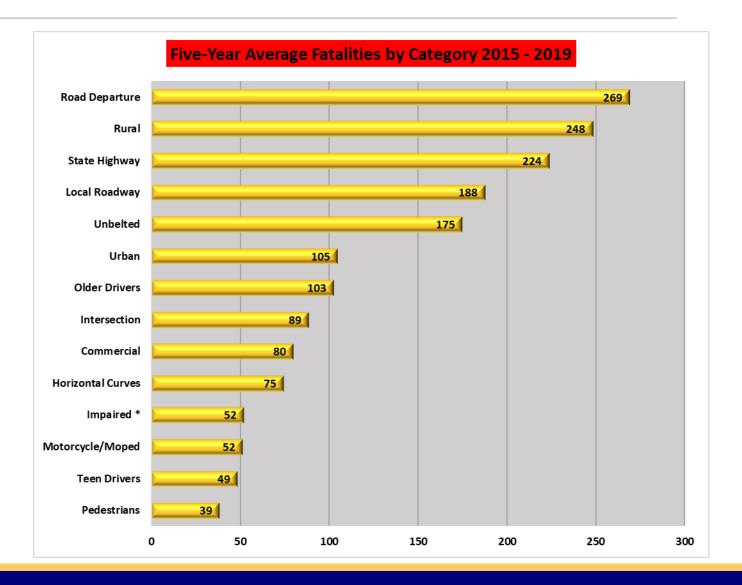

# Annual Dashboard Report of 2019



By: Hemin J. Mohammed, Ph.D.

Data is incomplete and unofficial at this time Unless otherwise noted, all data are shown for the years 2015 through 2019.

#### Statewide Fatalities







## Five-Year Average Fatalities by Category





# Fatalities by Month





#### Local and State

| Local Roadways                           |                                                 |                              |
|------------------------------------------|-------------------------------------------------|------------------------------|
| Kansas 2019 Local<br>Roadways Fatalities | 5 Year (2014-2018) Annual<br>Fatalities Average | Percent to 5 Year<br>Average |
| 179                                      | 187                                             | -4.4%                        |

| State Highway System                                                  |     |      |
|-----------------------------------------------------------------------|-----|------|
| Kansas 2019 State Highway 5 Year (2014-2018) Annual Percent to 5 Y