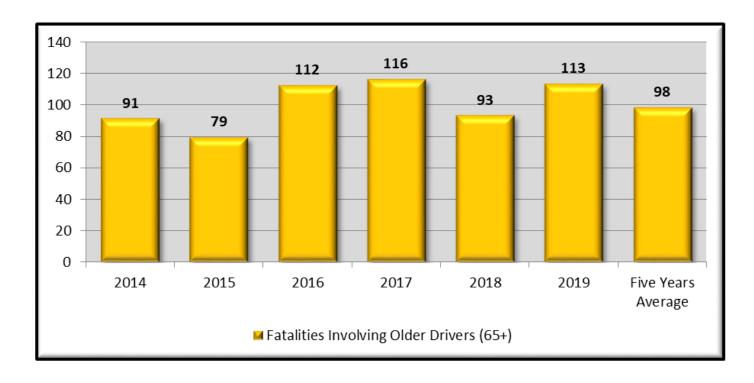

#### Older Driver

| Older Drivers (Age 65+)                                            |    |         |  |
|--------------------------------------------------------------------|----|---------|--|
| 2019 Annual Fatalities 5 Year (2014-2018) Annual Percent to 5 Year |    |         |  |
| Involving Older Drivers Fatalities Average                         |    | Average |  |
| 113                                                                | 98 | 15.1%   |  |