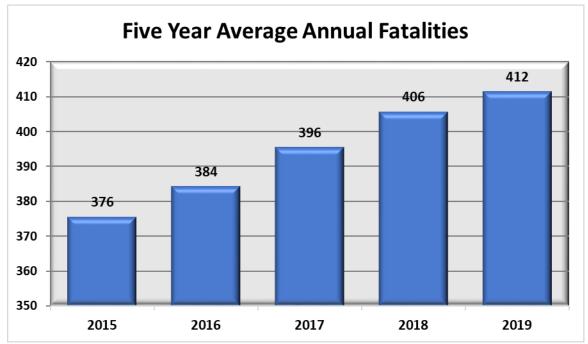

# Annual Dashboard Report of 2019



By: Hemin J. Mohammed, Ph.D.

Data is incomplete and unofficial at this time Unless otherwise noted, all data are shown for the years 2015 through 2019.

#### Statewide Fatalities







## Five-Year Average Fatalities by Category





# Fatalities by Month





#### Local and State

| Local Roadways                           |                                                 |                              |
|------------------------------------------|-------------------------------------------------|------------------------------|
| Kansas 2019 Local<br>Roadways Fatalities | 5 Year (2014-2018) Annual<br>Fatalities Average | Percent to 5 Year<br>Average |
| 179                                      | 187                                             | -4.4%                        |

| State Highway System                                                  |     |      |
|-----------------------------------------------------------------------|-----|------|
| Kansas 2019 State