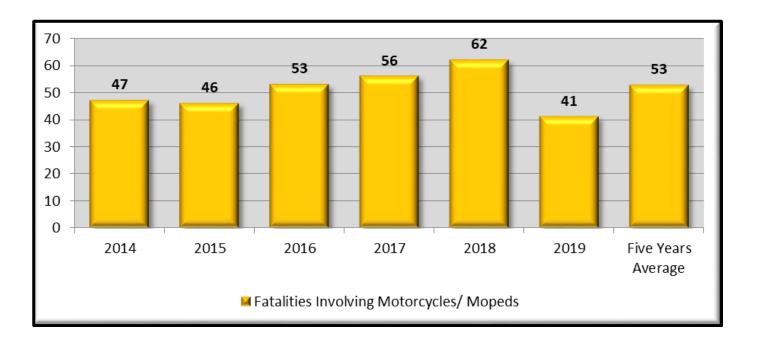

# Motorcycles and Mopeds

| Motorcycles and Mopeds                                                                                                      |    |        |  |
|-----------------------------------------------------------------------------------------------------------------------------|----|--------|--|
| 2019 Annual Fatalities Involving 5 Year (2014-2018) Annual Percent to 5 Motorcycles/ Mopeds Fatalities Average Year Average |    |        |  |
| 41                                                                                                                          | 53 | -22.3% |  |