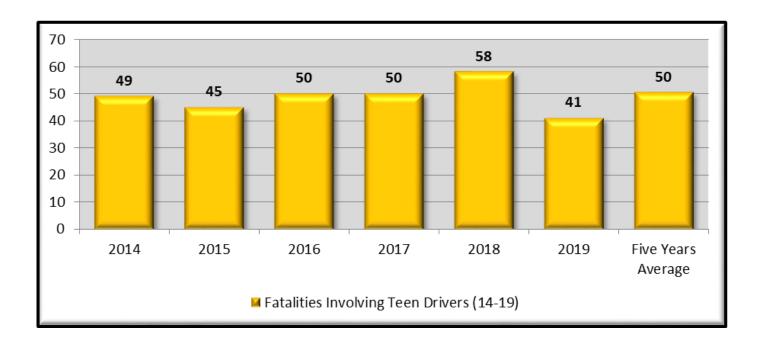

#### Teen Driver

| Teen Drivers (Age 14-19)                      |                                              |                           |
|-----------------------------------------------|----------------------------------------------|---------------------------|
| 2019 Annual Fatalities Involving Teen Drivers | 5 Year (2014-2018) Annual Fatalities Average | Percent to 5 Year Average |
| 41                                            | 50                                           | -18.7%                    |