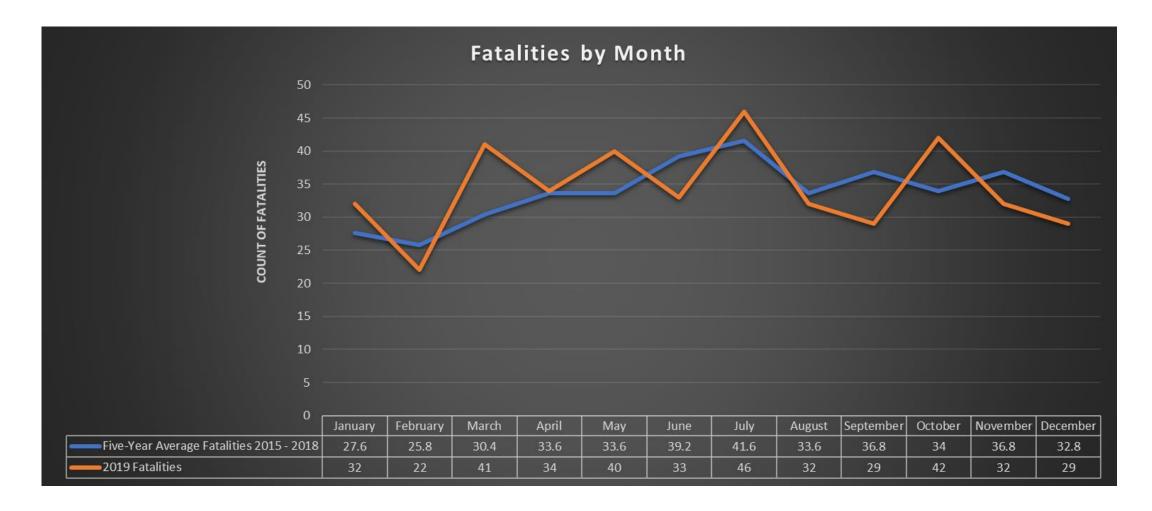

# Annual Dashboard Report of 2019



By: Hemin J. Mohammed, Ph.D.

Data is incomplete and unofficial at this time Unless otherwise noted, all data are shown for the years 2015 through 2019.

#### Statewide Fatalities







## Five-Year Average Fatalities by Category





# Fatalities by Month





#### Local and State

| Local Roadways                           |                                                 |                              |
|------------------------------------------|-------------------------------------------------|------------------------------|
| Kansas 2019 Local<br>Roadways Fatalities | 5 Year (2014-2018) Annual<br>Fatalities Average | Percent to 5 Year<br>Average |
| 179                                      | 187                                             | -4.4%                        |

| State Highway System                                                  |     |      |
|-----------------------------------------------------------------------|-----|------|
| Kansas 2019 State Highway 5 Year (2014-2018) Annual Percent to 5 Year |     |      |
| System